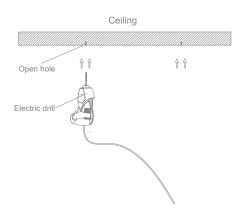

#### **Ceiling Mounting**

A: Find a right place and drill a hole

C: Install the lamp according to the clips`

B: Install the clipsto the ceiling

D: Connect the power to the lamp

#### **Suspended Mounting**

A: Find a right place and drill a hole

B: Install the steel cable holder to ceiling

C : Install the fixture to the steel cable

D: Connect the power to the lamp