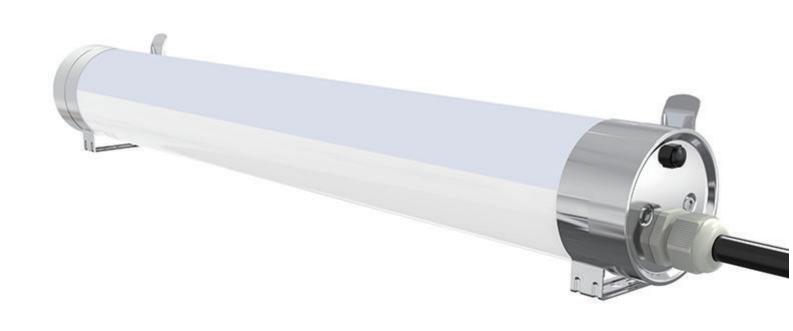

### Description

AB75DT Tubular tri-proof light is resistant to dust, corrosion, and moisture. It's Aluminum inside enhances the heat dissipation to encourage longer life span. This luminaire can be widely used in variety of industrial amd commercial environment.

### Applications

Farm

Food industry

Car washing area

Chemical industry

| Electrical Information                |                                       |                |                |
|---------------------------------------|---------------------------------------|----------------|----------------|
| Model No.                             | AB75DT-0600-20                        | AB75DT-1200-40 | AB75DT-1500-60 |
| Power Consumption                     | 20W                                   | 40W            | 60W            |
| Power Supply                          | Lifud LED Driver                      |                |                |
| Input Voltage                         | 220-240V/120-277V, 50/60HZ            |                |                |
| Power Factor                          | 0.92                                  |                |                |
| Efficiency                            | 0.90                                  |                |                |
| Driver Type                           | Constant Current                      |                |                |
| Control/Function                      | 0-10V/DALI/Sensor/Zigbee/Bluetooth/EM |                |                |
| Optic Information                     |                                       |                |                |
| LED Type                              | SMD2835                               |                |                |
| LED Brand                             | Jufei/Philips                         |                |                |
| Light Efficiciency                    | 120Lm/w 140Lm/w 160Lm/w               |                |                |
| Correlated Color Temperature          |                                       |                |                |
| Color Rendering Index                 | Ra80                                  |                |                |
| Beam Angle                            | 120°                                  |                |                |
| Tube material                         | PC/PMMA/GLASS                         |                |                |
| Dimensions and Mount                  |                                       |                |                |
| Product Dimension                     | 75*75mm                               |                |                |
| Product Length                        | 600/1200/1500mm or 1800/2400mm        |                |                |
| Mounting Option                       | Suspended/Ceiling Mounting            |                |                |
| Material                              | Aluminum + Polycarbonate              |                |                |
| Finish                                | N/A                                   |                |                |
| Fixture Diffuser                      | Milky/Clear                           |                |                |
| IK Rating                             | 10                                    |                |                |
| IP Rating                             | 66                                    |                |                |
| Lifespan and Warranty                 |                                       |                |                |
| Operating Temperature -               |                                       | -20°C to +40°C |                |
| Warranty                              | 5 Years                               |                |                |
| Safety Certifications                 |                                       |                |                |
| = = = = = = = = = = = = = = = = = = = |                                       |                |                |