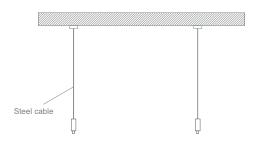

#### **Suspended Mounting**

A: Find a right place and drill a hole

B: Install the steel cable holder to ceiling

C : Install the fixture to the steel cable

D: Connect the power to the lamp