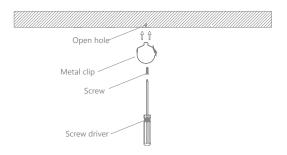

#### **Ceiling Mounting**

A: Find a right place and drill a hole

C: Install the lamp according to the clips`

B: Install the clipsto the ceiling

D: Connect the power to the lamp