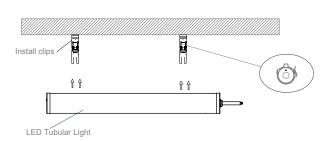

#### Installation

#### **Ceiling Mounting**

A: Find a right place and drill a hole

C: Install the lamp according to the clips`

B: Install the clipsto the ceiling

D: Connect the power to the lamp