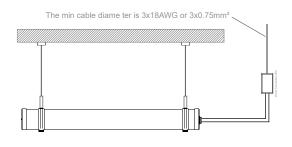

#### **Suspended Mounting**

A: Find a right place and drill a hole

B: Install the steel cable holder to ceiling

C : Install the fixture to the steel cable

D: Connect the power to the lamp