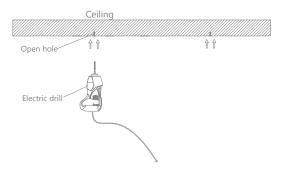

#### Installation

#### **Ceiling Mounting**

A: Find a right place and drill a hole

C: Install the lamp according to the clips`

B: Install the clipsto the ceiling

D: Connect the power to the lamp