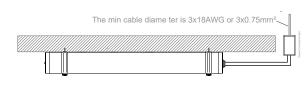

#### **Suspended Mounting**

A: Find a right place and drill a hole

B: Install the steel cable holder to ceiling

C : Install the fixture to the steel cable

D: Connect the power to the lamp