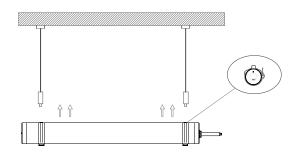

#### **Suspended Mounting**

A: Find a right place and drill a hole

B: Install the steel cable holder to ceiling

C : Install the fixture to the steel cable

D: Connect the power to the lamp